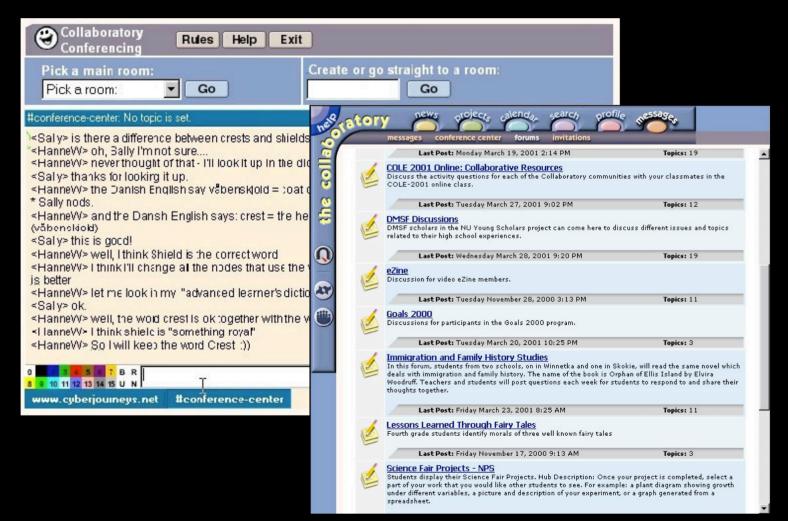

## Forums and Conferencing

### Collaboratory Resources

- The Cybrary
- MediaSpace
- The Internet Book Club
- The Survey Studio